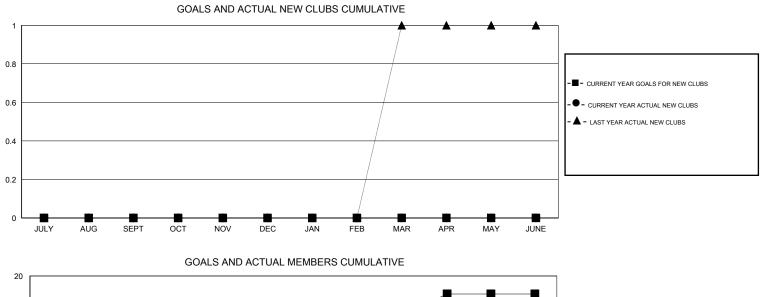

## Sarv Wond

| GMT: Gary W   | ong              | LOCATION WASHINGTON |                                  |                  |               |                    |                                     |                    |                  |  |
|---------------|------------------|---------------------|----------------------------------|------------------|---------------|--------------------|-------------------------------------|--------------------|------------------|--|
|               |                  | Clubs               | Members<br>RESULTS FOR 2014-2015 |                  |               |                    |                                     |                    |                  |  |
|               | RESU             | LTS FOR 2014-2015   |                                  |                  |               |                    |                                     |                    |                  |  |
| QUARTER       | NEW CLUB<br>GOAL | NEW CLUBS           | DROPPED<br>CLUBS                 | NET<br>GAIN/LOSS | QUARTER       | NEW MEMBER<br>GOAL | CHARTER AND<br>NEW MEMBERS<br>ADDED | DROPPED<br>MEMBERS | NET<br>GAIN/LOSS |  |
| JULY/AUG/SEPT | 0                | 0                   | 0                                | 0                | JULY/AUG/SEPT | -4                 | 22                                  | 46                 | -24              |  |
| OCT/NOV/DEC   | 0                | 0                   | 1                                | -1               | OCT/NOV/DEC   | 5                  | 49                                  | 88                 | -39              |  |
| JAN/FEB/MAR   | 0                | 0                   | 0                                | 0                | JAN/FEB/MAR   | 0                  | 19                                  | 12                 | 7                |  |
| APR/MAY/JUNE  | 0                | 0                   | 0                                | 0                | APR/MAY/JUNE  | 10                 | 0                                   | 0                  | 0                |  |