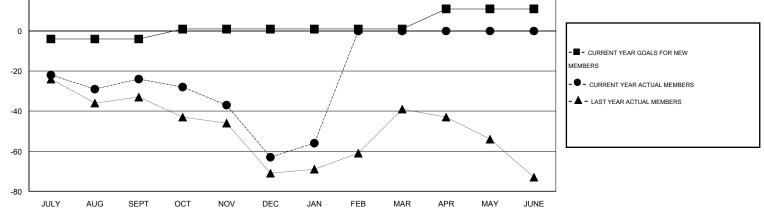

## Sarv Wond

| GMT: Gary W   | ong              | LOCATION WASHINGTON |                                  |                  |               |                    |                                     |                    |                  |  |
|---------------|------------------|---------------------|----------------------------------|------------------|---------------|--------------------|-------------------------------------|--------------------|------------------|--|
|               |                  | Clubs               | Members<br>RESULTS FOR 2014-2015 |                  |               |                    |                                     |                    |                  |  |
|               | RESU             | LTS FOR 2014-2015   |                                  |                  |               |                    |                                     |                    |                  |  |
| QUARTER       | NEW CLUB<br>GOAL | NEW CLUBS           | DROPPED<br>CLUBS                 | NET<br>GAIN/LOSS | QUARTER       | NEW MEMBER<br>GOAL | CHARTER AND<br>NEW MEMBERS<br>ADDED | DROPPED<br>MEMBERS | NET<br>GAIN/LOSS |  |
| JULY/AUG/SEPT | 0                | 0                   | 0                                | 0                | JULY/AUG/SEPT | -4                 | 22                                  | 46                 | -24              |  |
| OCT/NOV/DEC   | 0                | 0                   | 1                                | -1               | OCT/NOV/DEC   | 5                  | 49                                  | 88                 | -39              |  |
| JAN/FEB/MAR   | 0                | 0                   | 0                                | 0                | JAN/FEB/MAR   | 0                  | 19                                  | 12                 | 7                |  |
| APR/MAY/JUNE  | 0                | 0                   | 0                                | 0                | APR/MAY/JUNE  | 10                 | 0                                   | 0                  | 0                |  |